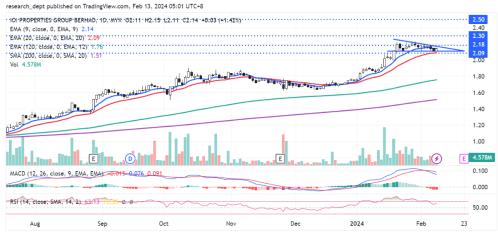

# **Technical Commentary:**

Price is on the uptrend formation and has recently formed a mild pullback towards EMA20. Following last Friday's recovery, traders may anticipate for a potential descending triangle formation breakout above RM2.18 to target the resistance levels of RM2.30-2.50. Support is located at RM2.09.

# **IOI Properties Group Bhd (5249)**

Board: MAIN Shariah: No Industry: Real Estate Oper/Develop
Trend: ☆☆★★★ Momentum: ☆☆☆☆★ Strength: ★★★★★

Trading Strategy: Impending descending triangle breakout

R1: RM2.300 (+7.48%) R2: RM2.500 (+16.82%) SL: RM2.090 (-2.34%)