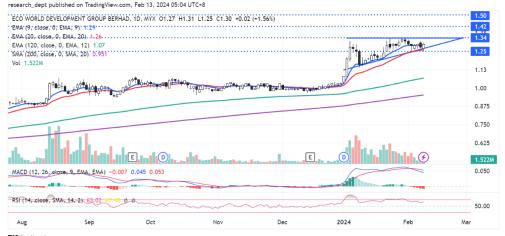

# **Technical Commentary:**

Price is on the uptrend formation since early January 2024, supported mostly along EMA20. Coming closer, price has turned into an ascending triangle pattern. Traders may monitor for a potential breakout above RM1.34 to target the resistance levels of **RM1.42-1.50**. Support is located at **RM1.25**.

# Eco World Development Group Bh (8206) Shariah: Yes Industry: Real Estate Oper/Develop

Trend: ☆☆☆☆★ Momentum: ☆☆☆☆★ Strength: ★★★★★

Trading Strategy: Impending ascending triangle breakout

R1: RM1.420 (+9.23%) R2: RM1.500 (+15.38%) SL: RM1.250 (-3.85%)