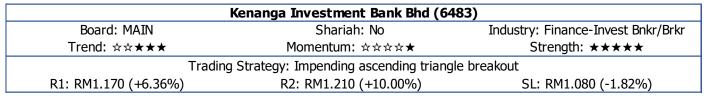

| Jaya Tiasa Holdings BHD (4383)                    |                       |                                   |
|---------------------------------------------------|-----------------------|-----------------------------------|
| Board: MAIN                                       | Shariah: Yes          | Industry: Agricultural Operations |
| Trend: ★★★★★                                      | Momentum: ☆☆☆★        | Strength: ★★★★                    |
| Trading Strategy: Impending 52-week high breakout |                       |                                   |
| R1: RM1.310 (+9.17%)                              | R2: RM1.370 (+14.17%) | SL: RM1.170 (-2.50%)              |