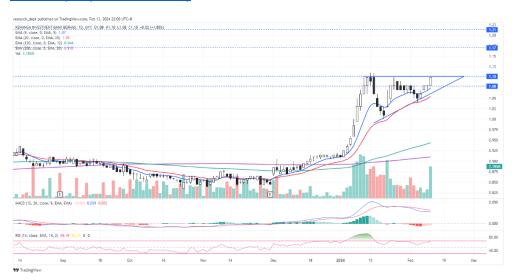

### **Technical Commentary:**

Price is on the uptrend and has surged yesterday accompanied by a spike in trading volume. Following by a bullish candle, traders may anticipate for a potential ascending triangle formation breakout above RM1.10 to target the resistance levels of **RM1.17-1.21**. Downside wise, support is pegged at **RM1.08**.