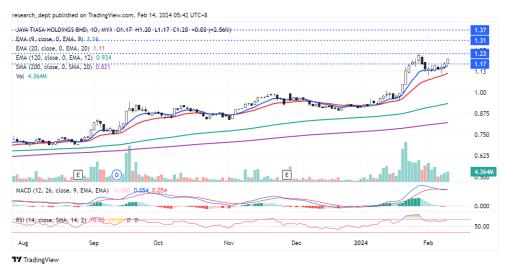

### **Technical Commentary:**

Price is on the uptrend formation and has recently formed a mild pullback towards EMA9. Coming closer, price has turned into a cup and handle pattern. Traders may monitor for a potential 52week high breakout above RM1.23 to target the resistance levels of **RM1.31-1.37**. Support is located at **RM1.17**.