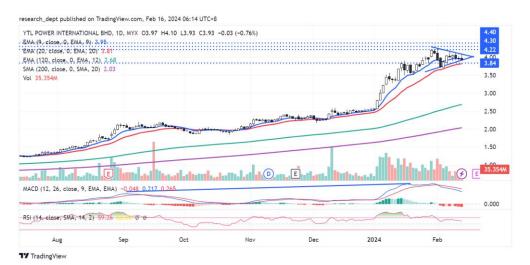

# **Technical Commentary:**

Price is on the uptrend formation since early March 2023, supported mostly along EMA20. Coming closer, price has turned into a triangle pattern. Traders may monitor for a potential all-time high breakout above RM4.22 to target the resistance levels of **RM4.30-4.40**. Support is located at **RM3.84**.

| YTL Power International Bhd (6742) |                                            |                               |
|------------------------------------|--------------------------------------------|-------------------------------|
| Board: MAIN                        | Shariah: No                                | Industry: Electric-Generation |
| Trend: ★★★★★                       | Momentum: ☆☆☆☆★                            | Strength: ★★★★                |
| Tr                                 | ading Strategy: Impending all-time high br | reakout                       |
| R1: RM4.300 (+9.41%)               | R2: RM4.400 (+11.96%)                      | SL: RM3.840 (-2.29%)          |