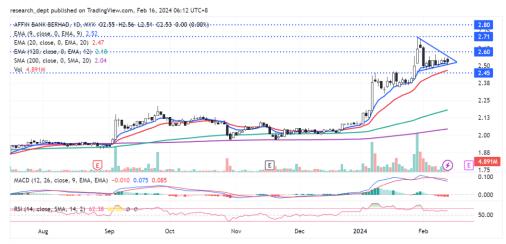

# **Technical Commentary:**

Price is on the uptrend and has formed a mild pullback. After several days of consolidation above EMA9, traders may monitor for a potential triangle formation breakout above RM2.60 to target the resistance levels of **RM2.70-2.80**. Downside wise, support is pegged at **RM2.45**.

# AFIN Bank Bhd (5185) Board: MAIN Shariah: No Industry: Commer Banks Non-US Trend: ☆☆☆★ Momentum: ☆☆☆★ Strength: ★★★★ Trading Strategy: Impending triangle breakout R1: RM2.700 (+6.72%) R2: RM2.800 (+10.67%) SL: RM2.450 (-3.16%)