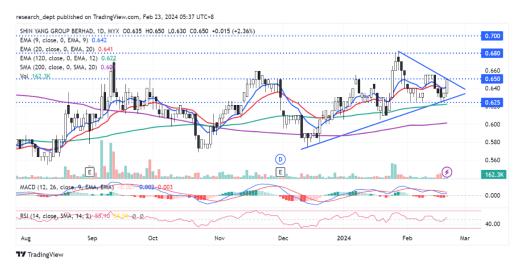

## **Technical Commentary:**

Price has been gradually marching higher since bouncing off above SMA200 at end-2024. Price has formed a short-term higher high and higher low formation. Traders may anticipate for a potential triangle formation formation breakout above RM0.65 to target the resistance levels of **RM0.68-0.70**. Support is located at **RM0.625**.

| Shin Yang Group Bhd (5173)                      |                      |                            |
|-------------------------------------------------|----------------------|----------------------------|
| Board: MAIN                                     | Shariah: Yes         | Industry: Transport-Marine |
| Trend: ★★★★                                     | Momentum: ☆☆☆☆★      | Strength: ★★★★             |
| Trading Strategy: Monitor for triangle breakout |                      |                            |
| R1: RM0.680 (+4.62%)                            | R2: RM0.700 (+7.69%) | SL: RM0.625 (-3.85%)       |