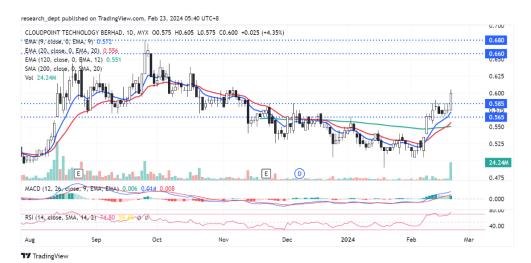

## **Technical Commentary:**

Price has formed a base in early 2024 after multi-months long of retracement. Price subsequently advance to steady above EMA9. Following the recent consolidation, price has breakout above RM0.585 and may trend higher to target the next resistance levels of **RM0.66-0.68**. Downside wise, support is pegged at **RM0.565**.