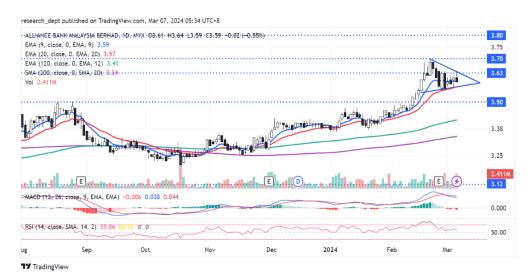

# **Technical Commentary:**

Price is on the uptrend formation and largely supported along EMA20 in recent months.
Following the recently pullback, price has once again rebounded above EMA20. Traders may anticipate for a potential triangle formation breakout above RM3.63 to target the next resistances located at RM3.70-3.80. Downside wise, support is pegged at RM3.50.

| Alliance Bank Malaysia Bhd (2488)               |                      |                             |  |
|-------------------------------------------------|----------------------|-----------------------------|--|
| Board: MAIN                                     | Shariah: No          | Sector: Commer Banks Non-US |  |
| Trend: ☆☆☆☆★                                    | Momentum: ☆☆☆★       | Strength: ★★★★              |  |
| Trading Strategy: Monitor for triangle breakout |                      |                             |  |
| R1: RM3.700 (+3.06%)                            | R2: RM3.800 (+5.85%) | SL: RM3.500 (-2.51%)        |  |