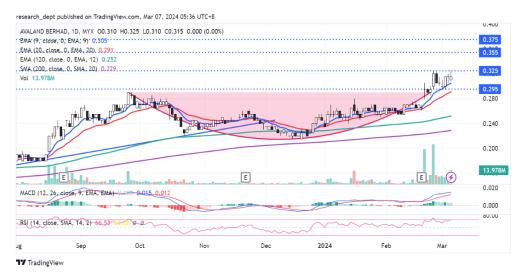

## **Technical Commentary:**

Price is on the uptrend formation since early 2024, supported mostly along EMA20. Price has turned into a cup and handle pattern and traders may monitor for a potential breakout above RM0.325 to target the resistance levels of RM0.355-0.375 Downside wise, support is pegged at RM0.295.

| Avaland Bhd (5182)                                  |                       |                                  |  |
|-----------------------------------------------------|-----------------------|----------------------------------|--|
| Board: MAIN                                         | Shariah: Yes          | Sector: Real Estate Oper/Develop |  |
| Trend: ☆☆☆☆★                                        | Momentum: ★★★★        | Strength: ★★★★                   |  |
| Trading Strategy: Impending cup and handle breakout |                       |                                  |  |
| R1· RM0 355 (+12 70%)                               | R2: RM0 375 (+19 05%) | SI · RMO 295 (-6 35%)            |  |