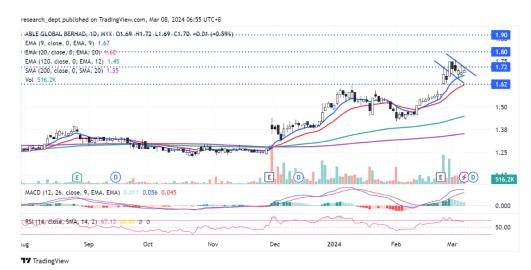

## **Technical Commentary:**

Price rose from a bottom of RM1.22 in November 2023 and supported mostly along EMA9. Following the recently pullback, price has once again rebounded above EMA9. Traders may anticipate for a potential flag formation breakout above RM1.76 to target the next resistances located at RM1.80-1.90. Downside wise, support is pegged at RM1.62.

|   | Able Global Bhd (7167)                             |                       |                             |  |
|---|----------------------------------------------------|-----------------------|-----------------------------|--|
| ſ | Board: MAIN                                        | Shariah: Yes          | Sector: Food-Dairy Products |  |
|   | Trend: ★★★★                                        | Momentum: ★★★★        | Strength: ★★★★              |  |
| ſ | Trading Strategy:Impending flag-formation breakout |                       |                             |  |
|   | R1: RM1.800 (+5.88%)                               | R2: RM1.900 (+11.76%) | SL: RM1.620 (-4.71%)        |  |