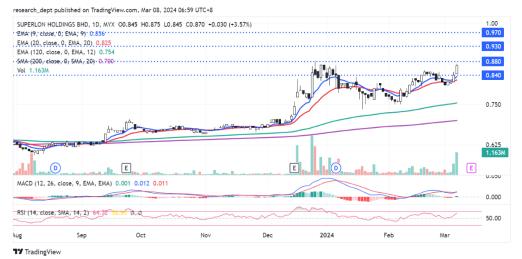

## **Technical Commentary:**

Price advanced for the past few weeks after rebounding from previous 52-week high. Looking ahead, price is likely to test the 52-week high at RM0.88. Traders may then monitor for a potential breakout above RM0.88 to target the resistance levels between RM0.93 and RM0.97. Support is located at RM0.84.

Superion Holdings Bhd (7235)

Board: MAINShariah: YesSector: Bldg Prod-Air&HeatingTrend:  $\star\star\star\star\star$ Momentum:  $\star\star\star\star\star$ Strength:  $\star\star\star\star\star$ 

Trading Strategy: Impending 52-week breakout

R1: RM0.930 (+6.90%) R2: RM0.970 (+11.49%) SL: RM0.840 (-3.45%)

Friday, March 8, 2024 Technical Radar