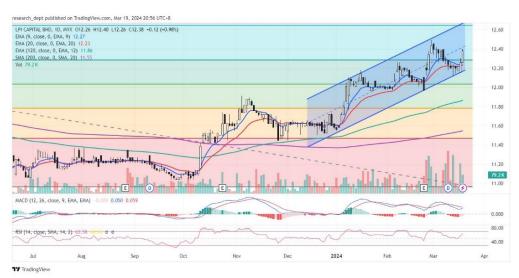

## **Technical Commentary:**

Price bounced off the lower channel lower to extend the uptrend since December. Riding on the uptrend, price could climb higher towards the resistance levels of **RM12.50-12.64**. For the downside, support is at **RM12.23**.

| LPI Capital Bhd (8621)                      |                       |                               |  |
|---------------------------------------------|-----------------------|-------------------------------|--|
| Board: MAIN                                 | Shariah: No           | Sector: Property/Casualty Ins |  |
| Trend: ☆☆☆☆★                                | Momentum: ☆☆☆★        | Strength: ☆☆★★★               |  |
| Trading Strategy: Rebound off channel lower |                       |                               |  |
| R1: RM12.500 (+0.97%)                       | R2: RM12.640 (+2.10%) | SL: RM12.230 (-1.21%)         |  |