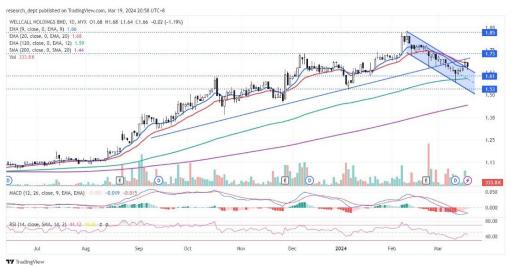

# **Technical Commentary:**

Price bounced off the EMA120 recently after forming a hammer candle and subsequently breakout from the downtrend channel. Should price sustain above the downtrend channel, price could climb higher towards the resistance levels of **RM1.73** and **RM1.85**. For the downside, support is at **RM1.61**.

| Wellcall Holdings Bhd (7231)                      |                       |                                 |  |
|---------------------------------------------------|-----------------------|---------------------------------|--|
| Board: MAIN                                       | Shariah: Yes          | Sector: Rubber/Plastic Products |  |
| Trend: ☆☆☆☆★                                      | Momentum: ☆☆☆★        | Strength: ☆☆★★★                 |  |
| Trading Strategy: Breakout from downtrend channel |                       |                                 |  |
| R1: RM1.730 (+4.22%)                              | R2: RM1.850 (+11.45%) | SL: RM1.610 (-3.01%)            |  |