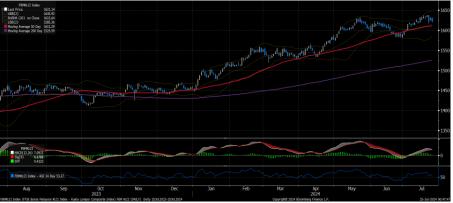

latility taking place across Wall Street overnight, we reckon the weakness may permeates to stocks across Bursa Malaysia today. After the 1,630 pts gave way, the key index is now looking to defend the 1,600 pts support. The lower liners may also brace for further volatility as investors locks in gains from the stellar performance in recent months. Investors will be keeping a close tab onto the advance reading of US 2Q24 GDP data later tonight alongside with the on-going flurry of corporate earnings releases. Amidst the heightened volatility, we remain defensive, favouring the REIT and Utilities sector. We expect the negative performance of selected Technology giants on Wall Street overnight may also send local technology players into the red today.

## FBM KLCI Technical Review & Outlook



Source: Bloomberg

• **Technical Commentary**: The FBM KLCI formed a bearish candle as the key index languished in the negative territory yesterday. Indicators are displaying potential sign of weakness as the MACD Line is heading to cross below the Signal Line, while the RSI looks to dip below 50. Immediate resistance located at 1,650. Support is envisaged around 1,580.



## Company News (source: various)

- MN Holdings Bhd has secured a substation engineering contract worth RM136.2mil in Johor.
- **AME Elite Consortium Bhd** is selling four industrial properties in Johor to its 49.62%-owned unit **AME Real Estate Investment Trust** for RM119.5 million to realign its property investments into a REIT.
- **Nationgate Holdings Bhd** plans to issue new shares to raise RM429.3 million at a p