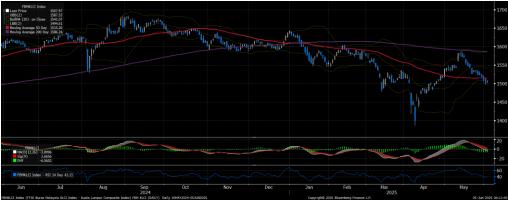

ect the FBM KLCI to remain volatile and range-bound in the near term. Green shoots of recovery are emerging following the recent pullback, but we caution that recovery will be measured. While positive catalysts from a rebounding global tech sector and potential easing of broader trade tensions offer some support, the key index is likely to defend the 1,500 level. Investors will be closely monitoring the European Central Bank's interest rate decision later today.

**Sector focus.** Amid signs of global markets recovery and more attractive entry prices of tech stocks, we favour tech sectors for bargain-hunting activities. We also remain optimistic about power ancillary sectors and blue-chip stocks, viewing them as additional bargain-hunting opportunities.

### **FBMKLCI** Technical Outlook



Source: Bloomberg

**Technical Commentary**: The FBM KLCI formed a hammer candle to snap a six-day losing streak. Indicators, however, remained negative with the MACD Line lingered below the Signal Line, while the RSI hovered below 50. A potential consolidation may take place as the key index attempts to find stability. Technically, the immediate resistance is located at 1,550, followed by 1,600. Support is envisaged around 1,500.

#### Company News (source: various)

**IOI Properties Group Bhd** is acquiring full control of the South Beach development in Singapore from CDL in a RM2.75bn deal.

Bintai Kinden Corporation Bhd chairman, Ng Choon Koon, has re-emerged as substantial shareholder.

**HE Group Bhd** aims to move its listing from the ACE Market to the Main Market of Bursa Malaysi